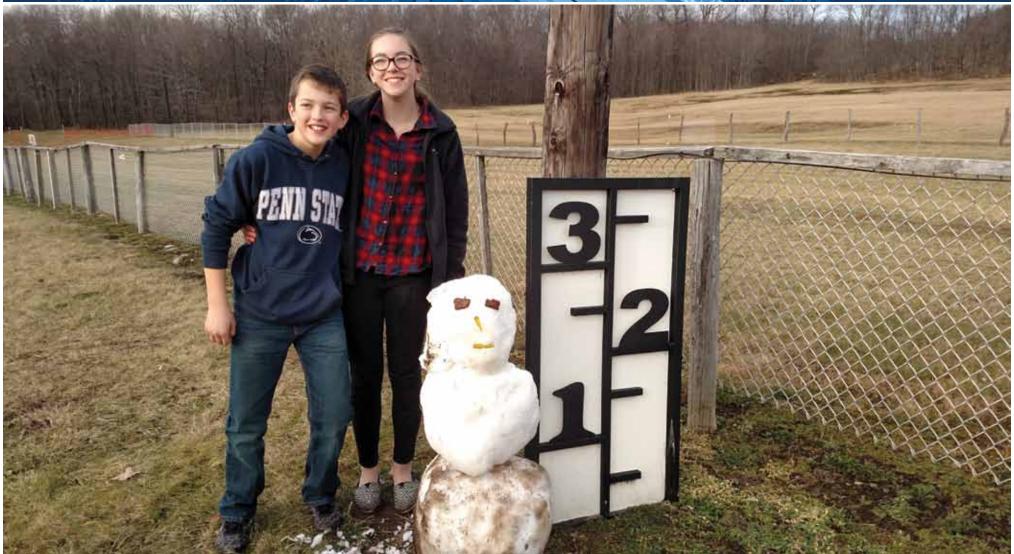

The Laurel Highlands SMC Christmas party snowman created by the Hay family. See article on page 10.

4. On December 6, 2015, we held the LHSC annual Christmas Party. Brad and Sherri Hoover along with their daughter, Chloe, were in charge. A total of about 30 people showed for this event. It was a covered dish dinner with the club providing the paper ware, drinks, and main entree. An arts and crafts time for the kids was prepared by Sherri and Chloe for an after dinner treat. The kids all worked together on their own mason jar crafts, and also received a nice Christmas gift from the club. A special thanks to the Hoovers for making this event a success. In the Believe it or Not Edition of the club, at the party, the kids actually built a 3 foot tall snowman. AMAZING!, in these low snow conditions. That shows the determination of snowmobilers to make the best of the weather.