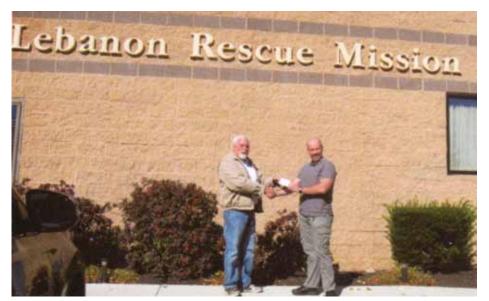

## **RED ROSE SMC**

Our club is still in operation. We had some money that we donated to four different places: Lebanon Rescue Mission; another Water Street Mission; also Teen Central where we had a tour of the place; and Manheim Central Food Pantry. They all were really thankful for the donations.

Our club has 7-8 family members. We are always looking for more.

Think Snow and have good riding.

Betty Ruhl

Right: Red Rose member, Marlin Ruhl (left), presents Teen Central with a donation.

Center Right: Red Rose member, Rich Ebersole (left), presents the Lebanon Rescue Mission with a donation.