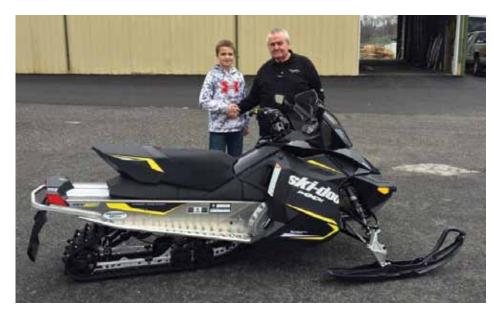

ok Early For Best Rates.

www.NorthernOutdoors.com

Winner of the 2016 Ski-Doo MXZ SPORT 600 snowmobile: SAM SKLOR York Haven, PA