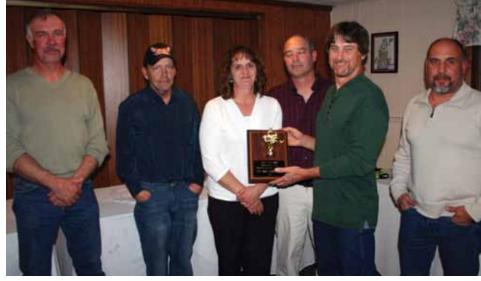

**Above: The kitchen staff** receiving a thank you gift.

Above: Cindy teaching hand signals

Right: The Race Committee winning the Member of the Year Plaque.

ski-doo. 🕝

dinner, we drew names out of a bucket for the door prizes. Everyone in attendance received one of their choosing. The snowmobiler of the year award went to the very deserving "Race Committee". This group of individuals did an excellent job of running the races. Thank you race committee! Congratulations!