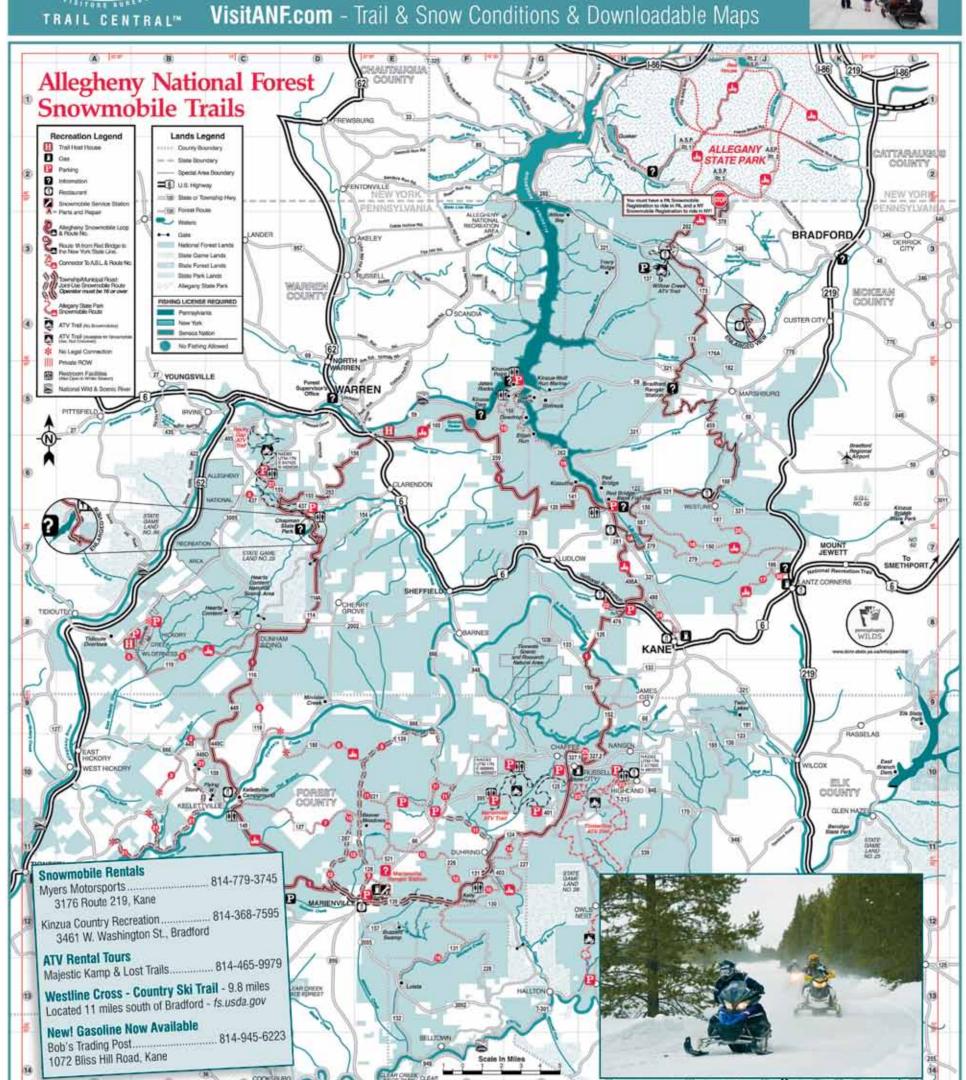

# You're On the Trail to Something Big Allegheny National Forest Region, Pennsylvania

## The Forest is ... TRAIL CENTRAL

Do "the Loop", the 300 miles of groomed snowmobile trails with interconnecting loops; Year-Round ATV Trails at Majestic Kamps. Enjoy our Food & Wine Trail, the History & Heritage Trail and explore the artisan shops along the Holiday Shopping Trail. Time to plan your next adventure!

> For downloadable trail maps and suggested sites to visit, click on visitANF.com or phone 800-473-9370

#### FUN THINGS TO SEE AND DO!

"McKean County, Pennsylvania is where you go when you want to find snow. A national cold-weather champion.. -The Weather Channel

Allegheny National Forest, Pennsylvania Hunting, ice-fishing, hiking & snowmobile trails. Winter Cabins & Campsites. Alleghenysite.com

ATV Rental Tours + miles of year round ATV trails Majestic Kamp & Lost Trails 814-465-9979

**Snowmobile Rentals:** 

Myers Motorsports-Kane, PA 814-779-3745 Kinzua Country Recreation-Bradford, PA

**Smethport Mansion District** Victorian Village-Old Jail Museum Smethport, PA, 814-598-7403