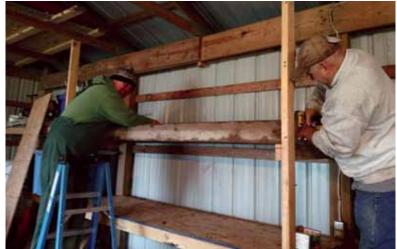

Above: Jim and Junior building shelves for storage in the garage.

Below: Junior, Brad, Jim, and Linda clearing the mess from the garage.

The 2016 ZRs are the epitome of performance. For an impressive price, you get everything this strong, powerful legend is known for — SLIDE-ACTION Rear Suspension™ and the world's most powerful engines, plus FOX FLOAT® 3 shocks. On the LXR, you'll experience Arctic Cat® IFP gas shocks. Come pick your ride. Then ride it home today.