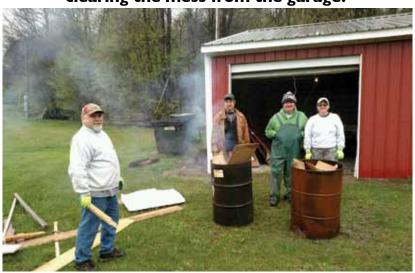

Above: Jim and Junior building shelves for storage in the garage.

Below: Junior, Brad, Jim, and Linda clearing the mess from the garage.

The 2016 ZRs are the epitome of performance. For an impressive price, you get everything this strong, powerful legend is known for — SLIDE-ACTION Rear Suspension™ and the world's most powerful engines, plus FOX FLOAT® 3 shocks. On the LXR, you'll experience Arctic Cat® IFP gas shocks. Come pick your ride. Then ride it home today.