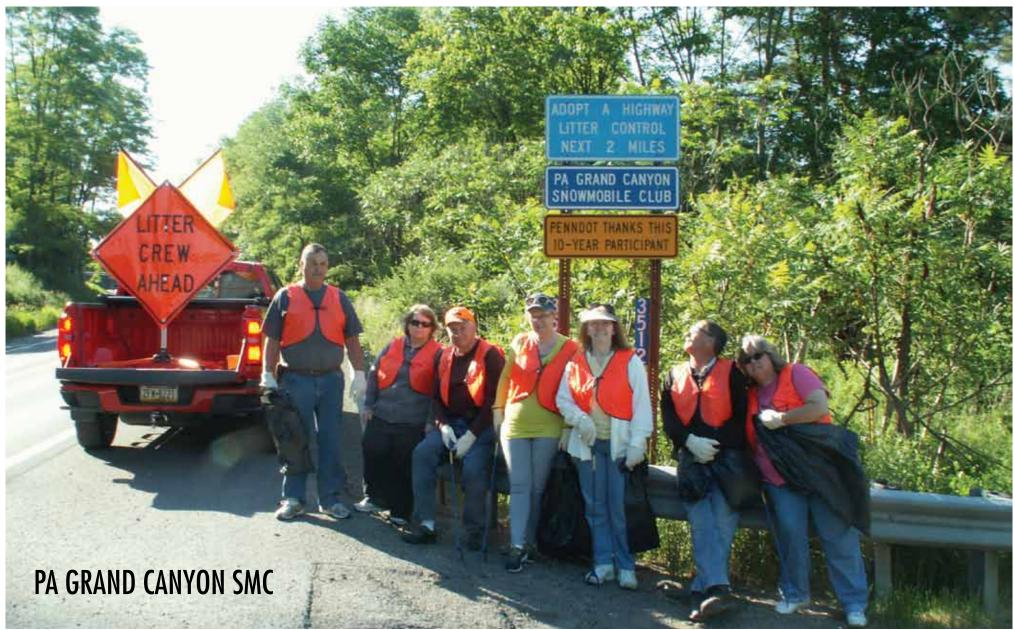

On June 18th we did our Adopt a Highway cleanup of Rt. 6. Participating club members that morning from left to right are: Dave Frost, Belinda Frost, Tom Byrne, Aine Byrne, June

Baney, Mike Van Ess, Marce Van Ess; and myself (picture taker). The morning was beautiful with temperatures in the mid 50's as we started early to lessen some of the RT. 6 traffic that might be traveling to Wellsboro for the annual Laurel Festival and also get a jump on the oncoming heat of the day. Our two mile stretch of Route 6 starts near our clubhouse and ends at the Log Cabin Inn at the town of

During the 2 ½ hours we collected trash we filled 14 bags helping to beautify the Canyon area which was down from last year's 18 bags collected. Maybe that's a good sign that people are thinking twice instead of tossing stuff "out" Take Care, the window", we can only hope!