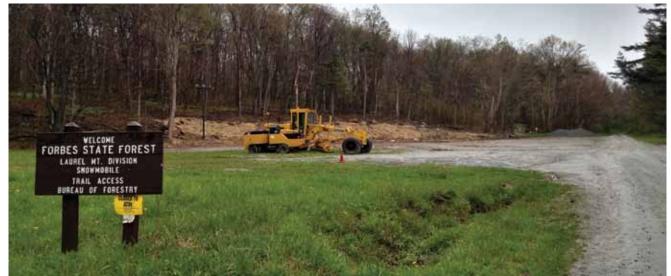

DCNR has a few improvements to share. At the December meeting, Ed Callahan, District Forester of Forbes State Forest, mentioned that they would be expanding the Route 31 parking lot. Recently, I drove past and noticed that the lot appears to be nearly double in size. (Upper left photo) Not only did they expand the lot, but they also used the extra soil to improve the Route 31 road crossing with a ramp. It will make the crossing much safer with easier visibility. (Photo at left) Thank you for taking care of us!!!!