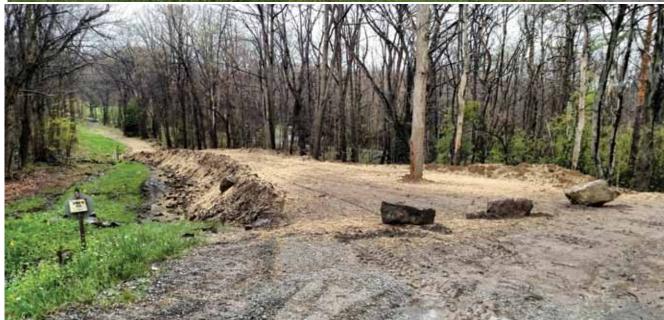

DCNR has a few improvements to share. At the December meeting, Ed Callahan, District Forester of Forbes State Forest, mentioned that they would be expanding the Route 31 parking lot. Recently, I drove past and noticed that the lot appears to be nearly double in size. (Upper left photo) Not only did they expand the lot, but they also used the extra soil to improve the Route 31 road crossing with a ramp. It will make the crossing much safer with easier visibility. (Photo at left) Thank you for taking care of us!!!!