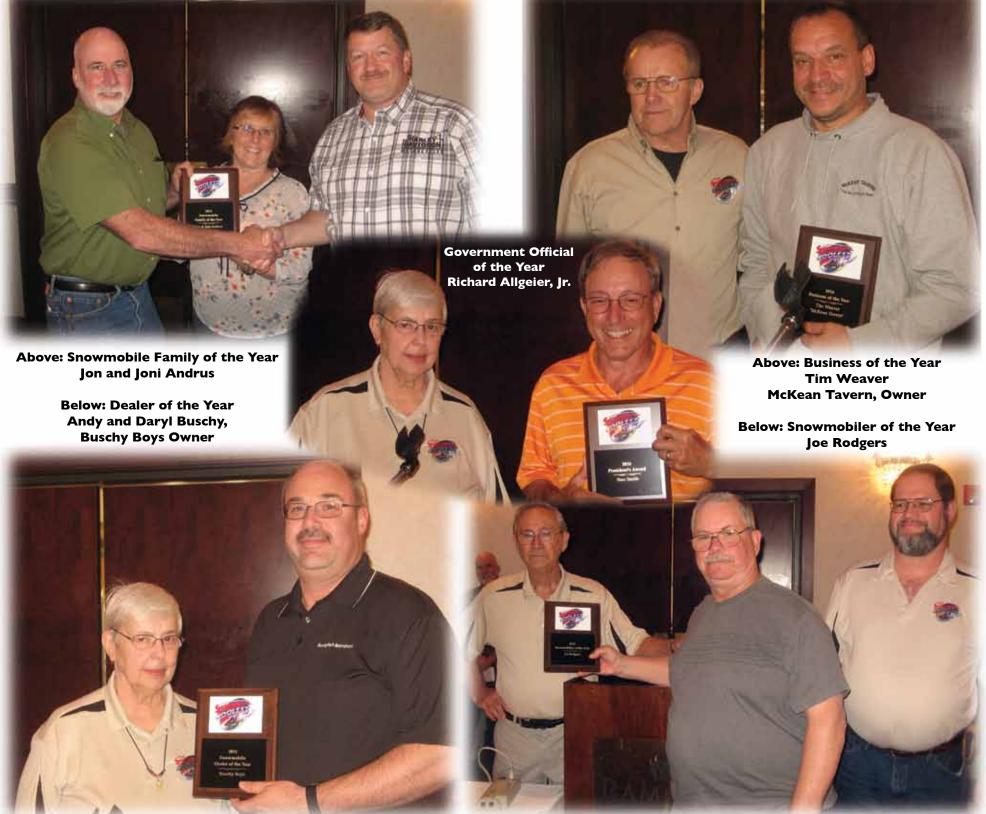

Congratulations to our award winners: Snowmobiler of the Year – Joe Rodgers; Snowmobile Family of the Year - Jon and Joni Andrus; Business of the Year -Tim Weaver- McKean Tavernowner; Dealer of the Year -Andy and Daryl Buschy- Buschy Boys owner; Government Official of the Year - Richard Allgeier, Jr. Thank you for all your contributions to PSSA and snowmobile recreation.