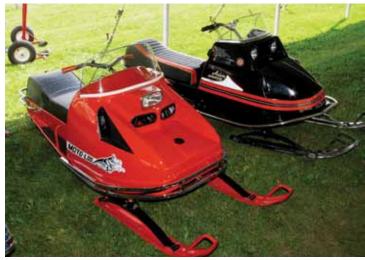

Pennsylvania was well represented at the show, as were states from New England, the Mid-West and Canada. The folks from PA brought home their share of the awards. John Notchick of Simpson PA placed three winners: 1st place 1963 450 Arctic Cat pre 1967 restored rear engine, 3rd place 1966 OMC unrestored pre 1967 front engine, 3rd place 1972 Johnson unrestored trail sled 1967-1973. Congratulations John.

Vince Dieter of Walnutport PA won a 1st place with a 1969 Scorpion in the unrestored tunnel mount race sled 1967-1975. Congratulations Vince.

Bill Sowers of Hummelstown PA placed third in the mini-bike category with a restored 1970 Arctic Cat SScat.

Aaron Zeoli of Milford PA won 1st place with a 1972 Moto Loo restored trail sled 1967 — 1973. The 2016 National VSCA Show Champion Sled trophy also went to Aaron for the Moto Loo. Way to go Aaron! Congratulations.

Some of you may be saying Moto who? With over a hundred manufactures of sleds in the early 1970's it is hard to remember all

## **INSIDE THIS ISSUE**

- PSSA Powersports Show info
  - Safety Class Schedule
    - Club News

the different brand names. Moto Loo's were produced by a small company in Quebec, Industrie GL 2000 Inc. Coming to market with so much competition was tough. With only 300 sleds produced for the 1971 and 1972 model years, and the company not being profitable, they quit production of the Moto Loo. A complete history of the Moto Loo and all snowmobiles is in a three volume set of books by Pierre Pellerin. It's a must read for anyone into vintage sleds.

Aaron bought his Moto Loo from a man in Middleburg PA in July 2011. He started the full restoration in February 2013. The 440cc Kohler axial-fan motor just took a set of crank seals. The sled was completely disassembled and every part, nut, and bolt sorted. All the nuts and bolts were sent to Minnesota to be re-zinc plated to be reused. The sled has over 90% of its original hardware. Nothing was left untouched, the handle bars and grab rails were re-chromed. Bogie wheels were inspected and degreased, the track is original and just needed some TLC. The seat just needed a small tear in the trunk area repaired. The skis and chassis were straight and rust free. The hood needed some minor stress cracks repaired. All the painting and body work was done professionally using period correct paint and finish. A new windshield was made using the original as a pattern, graphics were reproduced and all the gauges restored.