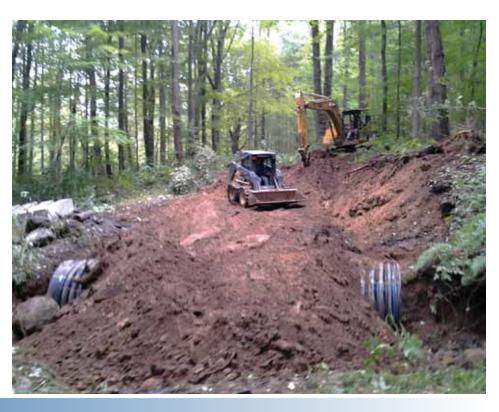

Below is the list of grant funds received since 2006 and the projects that were funded:

Mini-Grant Trail Projects — Total funds awarded: \$441,600. Since 2006, these funds have funded to date 129 projects carried out by 25 clubs across the state. These minigrants are used for fuel, to repair equipment, and to repair, maintain, and groom snowmobile trails for all riders to enjoy. Club volunteers have logged close to 17,000 hours maintaining or grooming trails at a value of approximately \$394,000.

Have a great snowmobiling season!

Lori Elliott, PSSA Grants Administrator Grants@pasnow.org 717-236-2050, ext. 127

Above and Below: A mini-grant funded trail improvemnt project preformed by the Presque Isle SMC.