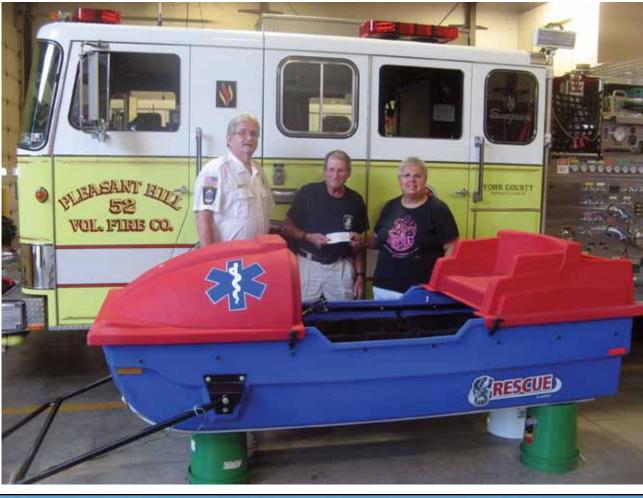

# **DUTCH TRAIL CUTTERS GIVE DONATION**

The Dutch Trail Cutters SMC recently presented the Pleasant Hill Volunteer Fire Company with a check for \$500. to help defray the cost of a new Rescue Boggan tow-sled, built by Equinox. Pictured are (from left) Fire Chief Ted Clousher, Company President Mike Hampton, and Dutch Trail Cutters Secretary Peggy Hartman. The Pleasant Hill VFC serves portions of York and Adams Counties in PA and northern Carroll County, Maryland.