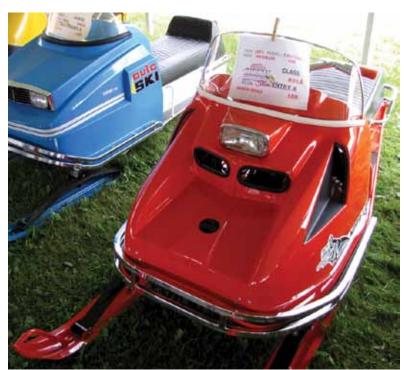

Pennsylvania was well represented at the show, as were states from New England, the Mid-West and Canada. The folks from PA brought home their share of the awards. John Notchick of Simpson PA placed three winners: 1st place 1963 450 Arctic Cat pre 1967 restored rear engine, 3rd place 1966 OMC unrestored pre 1967 front engine, 3rd place 1972 Johnson unrestored trail sled 1967-1973. Congratulations John.

Vince Dieter of Walnutport PA won a 1st place with a 1969 Scorpion in the unrestored tunnel mount race sled 1967-1975. Congratulations Vince.

Bill Sowers of Hummelstown PA placed third in the mini-bike category with a restored 1970 Arctic Cat SScat.

Aaron Zeoli of Milford PA won 1st place with a 1972 Moto Loo restored trail sled 1967 — 1973. The 2016 National VSCA Show Champion Sled trophy also went to Aaron for the Moto Loo. Way to go Aaron! Congratulations.

Some of you may be saying Moto who? With over a hundred manufactures of sleds in the early 1970's it is hard to remember all

## **INSIDE THIS ISSUE**

- PSSA Powersports Show info
  - Safety Class Schedule
    - Club News

the different brand names. Moto Loo's were produced by a small company in Quebec, Industrie GL 2000 Inc. Coming to market with so much competition was tough. With only 300 sleds produced for the 1971 and 1972 model years, and the company not being profitable, they quit production of the Moto Loo. A complete history of the Moto Loo and all snowmobiles is in a three volume set of books by Pierre Pellerin. It's a must read for anyone into vintage sleds.

Aaron bought his Moto Loo from a man in Middleburg PA in July 2011. He started the full restoration in February 2013. The 440cc Kohler axial-fan motor just took a set of crank seals. The sled was completely disassembled and every part, nut, and bolt sorted. All the nuts and bolts were sent to Minnesota to be re-zinc plated to be reused. The sled has over 90% of its original hardware. Nothing was left untouched, the handle bars and grab rails were re-chromed. Bogie wheels were inspected and degreased, the track is original and just needed some TLC. The seat just needed a small tear in the trunk area repaired. The skis and chassis were straight and rust free. The hood needed some minor stress cracks repaired. All the painting and body work was done professionally using period correct paint and finish. A new windshield was made using the original as a pattern, graphics were reproduced and all the gauges restored.