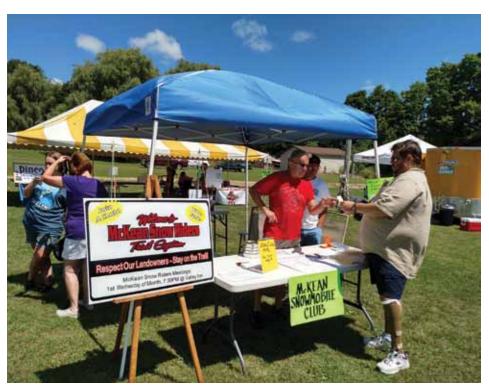

In August, we participated in McKean Community Days. We set up a booth and promoted our club, PSSA, and the overall sport of snowmobiling. Lots of good publicity and even got 3 new members signed up for our club! And, I got to be a Pie Judge! I had to taste 26 different home baked pies! A tough job, but someone had to do it. You know, Community Service and all...

> We are continuing to expand our trail system. With a little luck and lots of work, we will have at least five new landowners and another new trail section added this season!

> You can now join the McKean Snow Riders on FACEBOOK! Here you can get trail updates and post or read comments about our trails and club. Currently we have over 1,000 people that have joined our FaceBook page!

Above: Don Mosier working at the McKean SnowRiders booth.

Below: Tim Weaver & Craig Huegel's snowmobiles getting lots of attention.