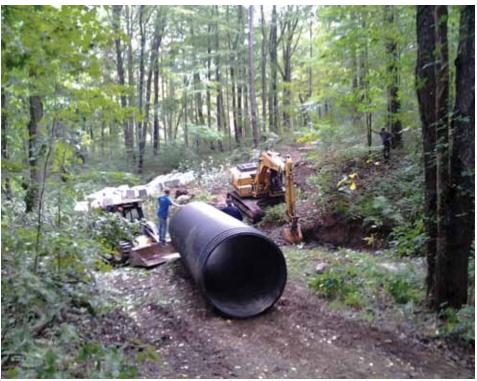

Below is the list of grant funds received since 2006 and the projects that were funded:

Mini-Grant Trail Projects — Total funds awarded: \$441,600. Since 2006, these funds have funded to date 129 projects carried out by 25 clubs across the state. These minigrants are used for fuel, to repair equipment, and to repair, maintain, and groom snowmobile trails for all riders to enjoy. Club volunteers have logged close to 17,000 hours maintaining or grooming trails at a value of approximately \$394,000.

Have a great snowmobiling season!

Lori Elliott, PSSA Grants Administrator Grants@pasnow.org 717-236-2050, ext. 127

Above and Below: A mini-grant funded trail improvemnt project preformed by the Presque Isle SMC.