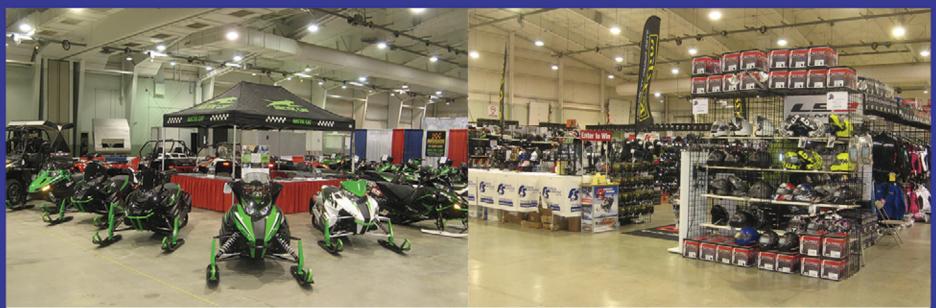

# PENNSYLVANIA POWERSPORTS SHOW

# **26th Annual Event** OCT. 28-30, 2016 | Lebanon, PA

Admission: \$8 for the weekend Friday 5-9pm | Saturday 10am - 6pm | Sunday 10am - 4pm

With snowmobiles, motorcycles, ATVs, boats, travel, clothing, gear and accessories, trailers, a used powersports corral, and vintage powersports showroom all under one roof, the 26th Annual Pennsylvania Powersports Show is not to be missed. Join us as the Pennsylvania State Snowmobile Association returns the Pennsylvania Powersports Show to the Lebanon area!

#### SHOW ATTRACTIONS:

- 2 Trailers for Raffle, donated by Blizzard Trailers
- 1 Ski-Doo for Raffle, donated by PA Ski-Doo Dealers Rausch Creek Powersports
- PSSA Used Clothing Booth
- PSSA Chapter Booths
- PSSA Benefit Auction
- Deer Country Farm & Lawn, Inc.
- Renewal by Andersen of Central PA
- BuschyBoy's Motorsports
- Allegheny National Forest Visitors Bureau
- Blizzard Trailer Manufacturing
- Universal Technical Institute

- Brapp Magazine
- Bath Fitter
- Bonner Sports & RV
- F&S Yamaha
- Fisk Distributing
- Polaris
- Arctic Cat
- Kitchen Saver
- Homespire Windows & Doors
- Barn of Parts Sled Salvage
- Kellner Tours

- Motosports Inc
- Accident Scene Management
- Yellow Stone Tour & Travel
- Snow Tour Quebec
- Miller Bros
- All State Insurance
- BRP Inc.
- Hyner Mountain Snowmobile Club
- Pennsylvania State Police
- Manheim Car King
- GR Synthetics LLC/Independent AMSOIL Synthetics Dealer

#### New in 2016!

- ATV & Garden Tractor Sled Pull featuring the "Rude Dog Sled" Accident Scene Management Presentations - 4x4 Truck Contest

Pennsylvania Powersports Show | Oct. 28-30, 2016 | Lebanon Valley Exposition Center & Fairgrounds www.pasnow.org | papowersportsshow@gmail.com