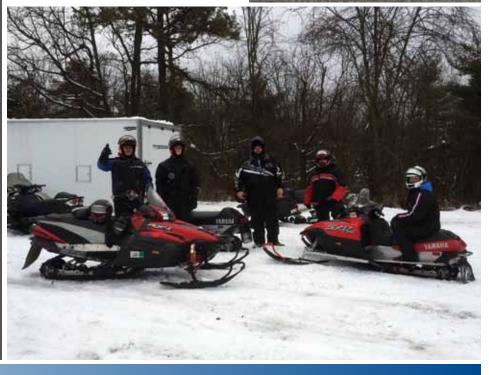

#### SNOWRIDERS SNOWMOBILE CLUB

PA. We are in Erie County, the heart of the Snow for the upcoming season with lots of "Lake Effect" snow.

We have been busy over the summer months this year. We had over 20 members show up for our semi-annual road cleanup. Lots of people make the work go fast and we all had fun! We also had a Summer Picnic for the club members. Naturally, it was on one of the few rainy days of the summer! Oh well, we all still had fun and good food.

In August, we participated in McKean Community Days. We set up a booth and promoted our club, PSSA, and the overall sport of snowmobiling. Lots of good publicity and even got 3 new members signed up for our club! And, I got to be a Pie Judge! I had to taste 26 different home baked pies! A tough job, but someone had to do it. You know, Community Service and all...

Don't forget to come up for our Poker Run. It is planned for Sunday, January 8th, or the first Sunday that has sufficient snow for a great ride! Last January we had 161 sleds participate. We had about 11 different groups out on the trails

Greetings from the SnowRiders up in McKean riding. Some rode from McKean into NY, some went into Ohio, and some rode around the Erie Belt! We are hoping for a good riding season county snow-belt stopping at local businesses that support our club and sport.

> We are continuing to expand our trail system. With a little luck and lots of work, we will have at least five new landowners and another new trail section added this season!

> You can now join the McKean Snow Riders on FACEBOOK! Here you can get trail updates and post or read comments about our trails and club. Currently we have over 1,000 people that have joined our FaceBook page!

> Any questions, check out our website or contact

Don Weaver

Erie County — the heart of the snow belt! Web site: www.mckeansnowriders.com Email: Newsletter@mckeansnowriders.com

See our inventory at www.metzlerauto.com

Above: Don Mosier working at the McKean SnowRiders booth.

Below: Tim Weaver & Craig Huegel's snowmobiles getting lots of attention.