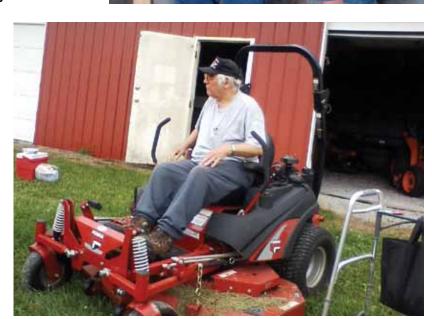

Paul Crane (the unofficial grandfather of New England snowmobiling) and his group of volunteers did a great job of transforming the fairgrounds into one great vintage show. With more than two hundred vintage sleds and related items such as a half dozen old tracked grooming machines, vendors and swappers filled the fields with everything one would need to enjoy the vintage hobby. Did I mention the food wagons?