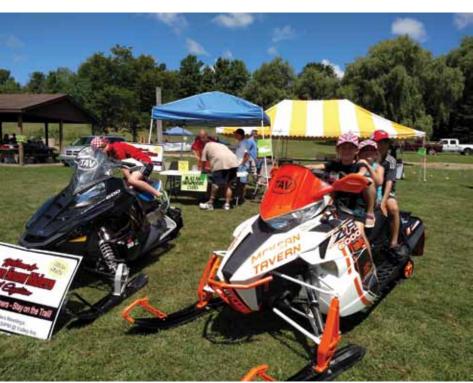

In August, we participated in McKean Community Days. We set up a booth and promoted our club, PSSA, and the overall sport of snowmobiling. Lots of good publicity and even got 3 new members signed up for our club! And, I got to be a Pie Judge! I had to taste 26 different home baked pies! A tough job, but someone had to do it. You know, Community Service and all...

> We are continuing to expand our trail system. With a little luck and lots of work, we will have at least five new landowners and another new trail section added this season!

> You can now join the McKean Snow Riders on FACEBOOK! Here you can get trail updates and post or read comments about our trails and club. Currently we have over 1,000 people that have joined our FaceBook page!

Above: Don Mosier working at the McKean SnowRiders booth.

Below: Tim Weaver & Craig Huegel's snowmobiles getting lots of attention.