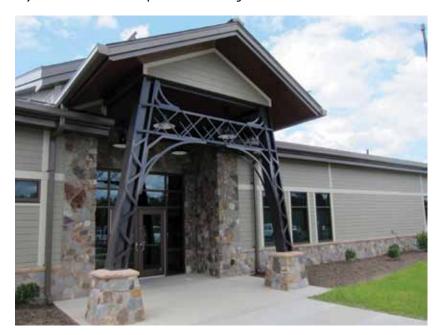

#### NEW KINZUA BRIDGE VISITORS CENTER IS OPEN

Kinzua Bridge Visitors Center at the Kinzua daily from 8 am to 6 pm, with seasonal hours Bridge State Park, Mt. Jewett, PA. Here you can during the winter season. Admission is free. learn the story of how the power of man and the power of nature changed history. Open now for are greeted by huge steel towers flanking visitors, a grand opening celebration is planned for Thursday, Sept. 15, 2016. Following the grand opening, the Kinzua Bridge Fall Festival will be held at the park on Saturday, Sept. 17 & Sunday, Sept. 18, 2016. While at the park you will want to experience the thrill of "Walking the Tracks Across the Sky"- the Kinzua Sky Walk. This amazing structure-one of the top 10 most beautiful skywalks and overlooks in the world, extends 624 feet, at a height of 225 feet, into the Kinzua Gorge.

#### **Exciting Exhibits in the new** Kinzua Bridge Visitors Center

The new Kinzua Bridge Visitors Center is an exciting addition to the Kinzua Bridge State Park. Located at the edge of the Kinzua Gorge, the new 11,000 sq. ft. building has two exhibit halls with displays showcasing the history of the Kinzua Viaduct, the tornado of 2003, and the reinvention of six of the historic viaduct towers as the Kinzua Sky Walk. The two-story, 8.9 million dollar building, with innovative hands-on exhibits, includes two classrooms, the flaaship Pennsylvania Wilds Artisan Shop.

Explore the area's newest attraction- the restrooms and park offices. The Center is open

Arriving at the building entrance, visitors the doorway. As you enter the building, your attention is immediately drawn to the massive windows at the back of the Center which frame a stunning view of the Kinzua Sky Walk.