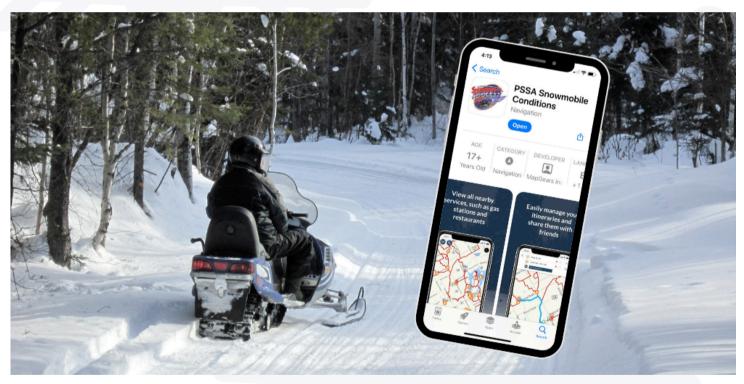

### MOVING FORWARD (cont.) November 2024

We're excited to start up our first full riding season with MapGears! Please be sure to visit our MapGears page for more information on this trail conditions map app. <u>https://www.pasnow.org/trail-guide/</u>

Think Snow!

**Rich Hayes** 

View the PSSA Snowmobile Trail Conditions Map!

The online version of <u>the PSSA Snowmobile Trail</u> <u>Conditions Map</u> is completely free to use. Plan your trips, save itineraries for future adventures or share them with friends.

### The Pennsylvania Trail Map and APP is here! Check it out at the PA Powersports Show

The online version of the PSSA Snowmobile Trail Conditions Map is completely free to use. Plan your trips, save itineraries for future adventures or share them with friends.

Trail Map features:

- Cell Service Not Required for Navigation
- No cell service needed to pinpoint your exact location and load routes
- Thousands of PA miles in the palm of your hand
- Select a starting point and destination, then go!
- Plan trips in advance and save them for future adventures
- Easily modify destinations on the go, with drag and drop menu
- \$4.95 per season for the mobile app
- Get the App Now!

Learn more and see the online version of the app here:

Or visit: https://www.pasnow.org/trail-guide/