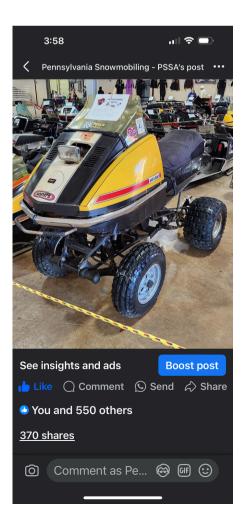

Our most popular Facebook post from the show! We have tons of great pics on social so check them all out!

facebook.com/pasnow