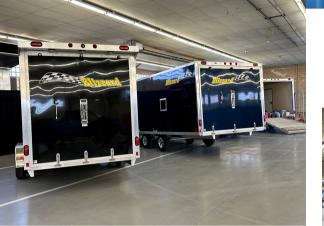

As she has done in the past, Michele Palmer from Blizzard Trailer Sales of Booneville, NY, again generously donated both a four place trailer and a two place trailer for our raffle. We would like to thank Michele and all the vendors that participated this year. Many mentioned they are ready and willing to return in 2025. PSSA also welcomed Brad Smith and members with the Pennsylvania Off Highway Vehicles Association (PAOHV) who came alongside us as a presenting sponsor. We are very grateful to Best Line Powersports, Five Star Powersports, and Anthracite Outdoor Adventure Area (AOAA) for sponsoring the show with us.

#### **Grand Prize**

2025 Blizzard Enclosed 4 Place Trailer Model 722 6'6" High Inside, 81" Inside Width 7000 GVWR Value: \$16,500 WINNER: Dave Guse, Central PA

### 2nd Prize

2025 Blizzard Enclosed 2 Place Trailer Model Nor-Easter 12' Deck, 5'6" High Inside 2999 GVWR Value \$7,200 WINNER: Randy Dotterer, Barto, PA